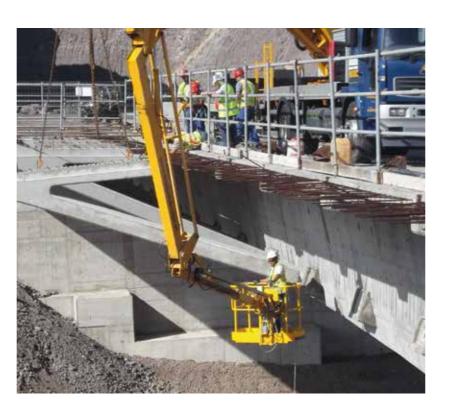

#### QUALITY AND SAFETY

Our underbridge units require no further supporting elements, which means that there are no additional load contact points at the inspection location. Thanks to short assembly and dismantling times the units are ready for use in a matter of minutes. Audio and video contact on the platform ensures safety is monitored while work is being carried out.