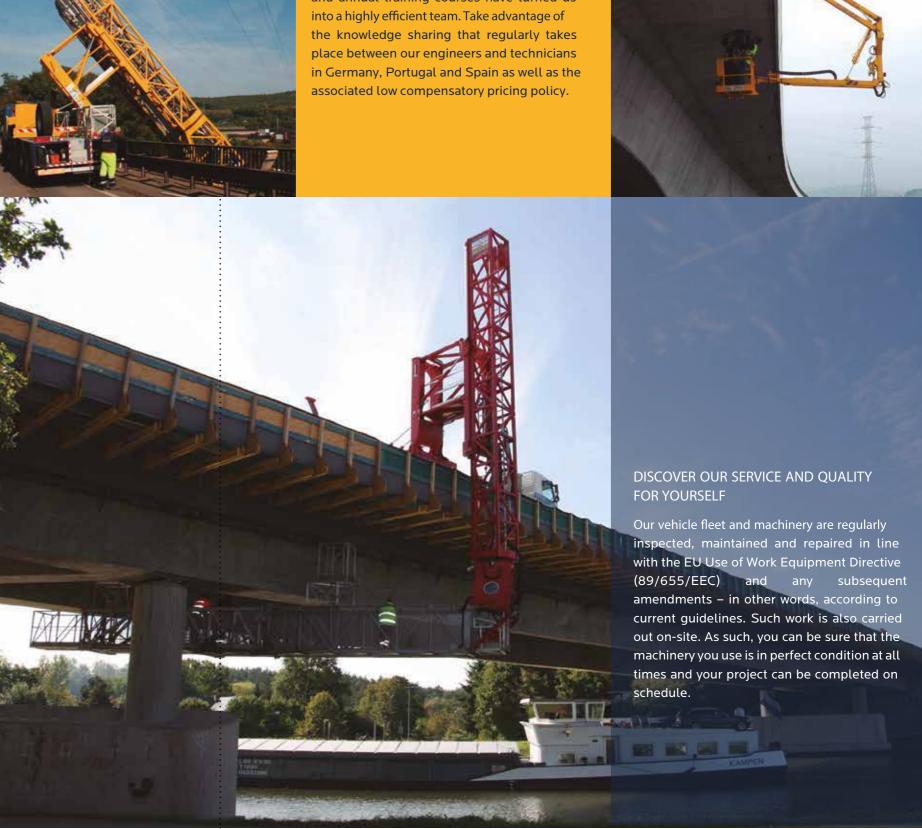

#### WE HAVE SOLUTIONS FOR EVERY CHALLENGE ON THE MARKET

Thanks to a wide range of vehicle designs we can offer flexible and optimal access to all areas of the structure. The mobility, versatility and simple manoeu vrability of our units mean that they adapt flexibly to the structure being inspected. Accompanying lifts and scaffolding on the platforms guarantee access to even difficult-to-access areas. All machinery comes with a 230V/380V power connection and all underbridge units with a horizontal platform are equipped for night work.

#### QUALITY AND SAFETY

Our underbridge units require no further supporting elements, which means that there are no additional load contact points at the inspection location. Thanks to short assembly and dismantling times the units are ready for use in a matter of minutes. Audio and video contact on the platform ensures safety is monitored while work is being carried out.