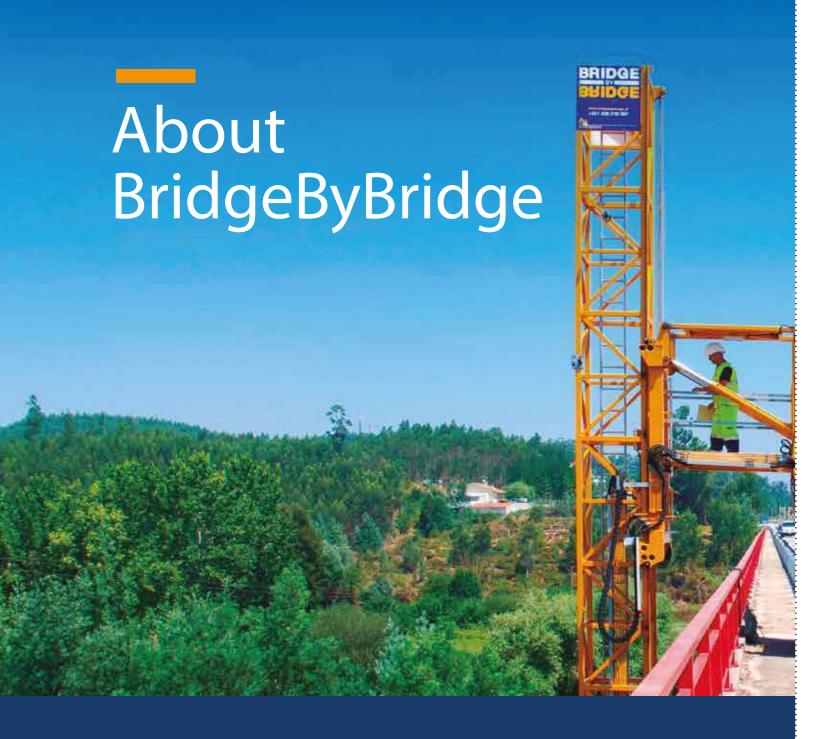

### BRIDGEBYBRIDGE - YOUR PARTNER FOR BRIDGE ACCESS EQUIPMENT.

Long-term, reliable partnerships and technical innovation have made us a reference company in our industry in Portugal and Spain. We have been operating on the northern European market since 2013. We are involved in a number of small- and large-scale projects and can count on a steadily growing customer base. Why not also take advantage of our expertise. Choose the right equipment for your project from our range of machinery: there are bybridge truck-mounted platforms, bybridge trailer-mounted platforms, bybridge bucket-type units and much more besides.

#### WE HAVE SOLUTIONS FOR EVERY CHALLENGE ON THE MARKET

Thanks to a wide range of vehicle designs we can offer flexible and optimal access to all areas of the structure. The mobility, versatility and simple manoeu vrability of our units mean that they adapt flexibly to the structure being inspected. Accompanying lifts and scaffolding on the platforms guarantee access to even difficult-to-access areas. All machinery comes with a 230V/380V power connection and all underbridge units with a horizontal platform are equipped for night work.