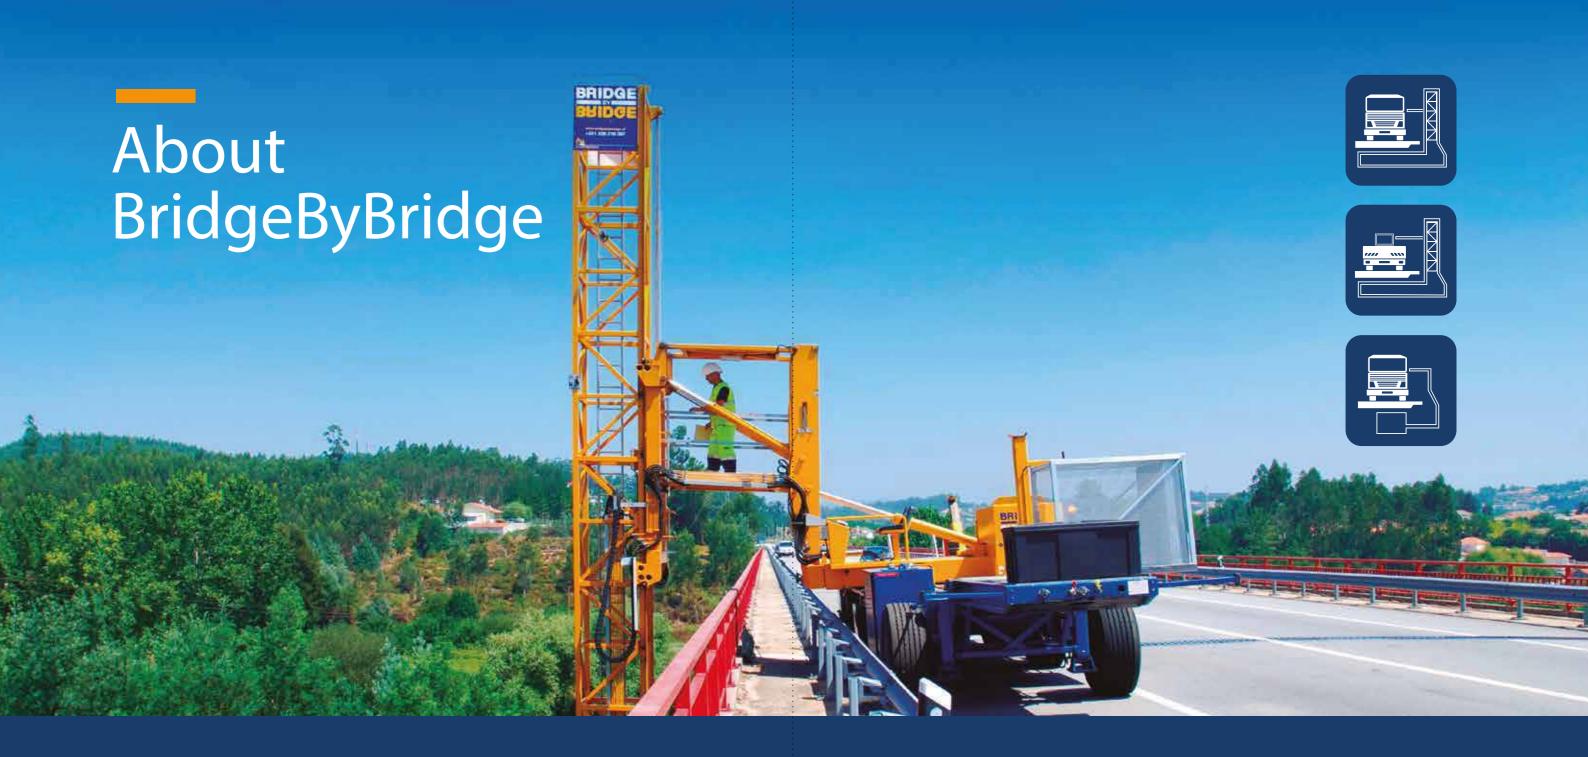

### BRIDGEBYBRIDGE - YOUR PARTNER FOR BRIDGE ACCESS EQUIPMENT.

Long-term, reliable partnerships and technical innovation have made us a reference company in our industry in Portugal and Spain. We have been operating on the northern European market since 2013. We are involved in a number of small- and large-scale projects and can count on a steadily growing customer base. Why not also take advantage of our expertise. Choose the right equipment for your project from our range of machinery: there are bybridge truck-mounted platforms, bybridge trailer-mounted platforms, bybridge bucket-type units and much more besides.

#### WE HAVE SOLUTIONS FOR EVERY CHALLENGE ON THE MARKET

Thanks to a wide range of vehicle designs we can offer flexible and optimal access to all areas of the structure. The mobility, versatility and simple manoeu vrability of our units mean that they adapt flexibly to the structure being inspected. Accompanying lifts and scaffolding on the platforms guarantee access to even difficult-to-access areas. All machinery comes with a 230V/380V power connection and all underbridge units with a horizontal platform are equipped for night work.